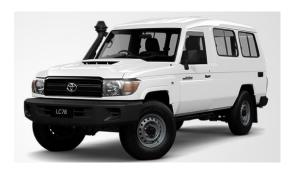

## **Troop Carrier**

| Fuel System               | Petrol EFI   |  |  |  |
|---------------------------|--------------|--|--|--|
| Engine Capacity Litres    | 4            |  |  |  |
| Engine Configuration      | V6           |  |  |  |
| Maximum Power (kw@r/min)  | 170 @ 5200   |  |  |  |
| Maximum Torque (nm@r/min) | 360 @ 3800   |  |  |  |
| Differential Lock         | Front & Rear |  |  |  |