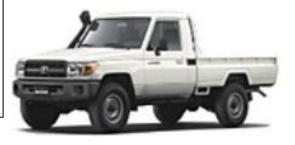

## Pick Up

| Fuel System               | Turbo Diesel |  |  |
|---------------------------|--------------|--|--|
| Engine Capacity Litres    | 4.5          |  |  |
| Engine Configuration      | V8           |  |  |
| Maximum Power (kw@r/min)  | 151 @ 3400   |  |  |
| Maximum Torque (nm@r/min) | 430 @ 3200   |  |  |
| Differential Lock         | Front & Rear |  |  |