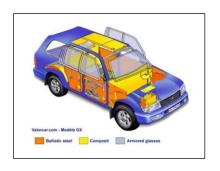

## **Armoured VIP Vehicles**

VIP vehicle can be ordered armoured to levels B6 or B7. Most Luxury vehicles are capable of being armoured. Land Cruiser Pick-ups and similar vehicles can also be armoured to protect workers in dangerous areas.